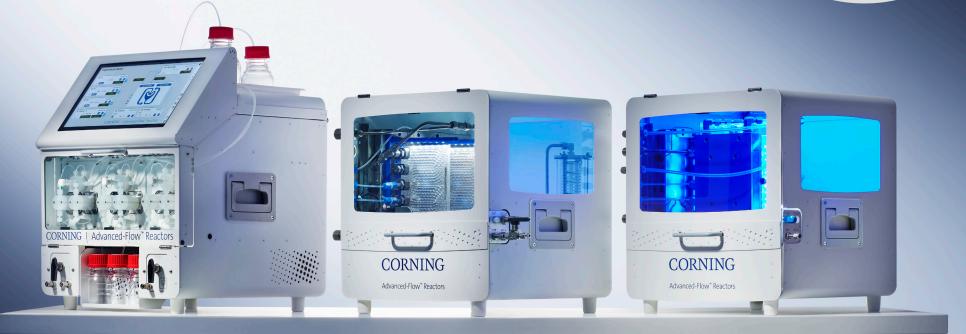

### Lab Reactor System 2

#### Lab Reactor System 2 Stepping into flow chemistry

#### **Lab Dosing Unit**

- Plug and play system
- · High chemical durability due to full metal free system
- Up to 4 liquid lines including one high precision syringe pump
- 1 gas line with pressure sensor
- Thermostat for reaction temperature control included
- Easy to use touch screen control interface
- Real time data monitoring & recording. Data transfer (Ethernet)

#### Lab Reactor Unit

- · Outstanding mixing & heat exchange: featuring company's HEART-cell design
- Up to 2 fluidic modules
- · Optional cooling coil
- Back pressure regulator for pressure control
- Camera integrated
- Seamless scale-up with other Advanced-Flow™ Reactors products

#### Lab Photo Reactor Unit

- LED panel control through dosing module touch screen interface
- Tunable LED irradiation source, with 6 different wavelengths
- High intensity LED lighting
- · Efficient light penetration with both sides of glass fluidic module illuminated
- Extended LED efficiency and lifetime due to active liquid cooling
- Back pressure regulator for pressure control
- Seamless scale-up with other higher throughput G1 and G3 photoreactors products