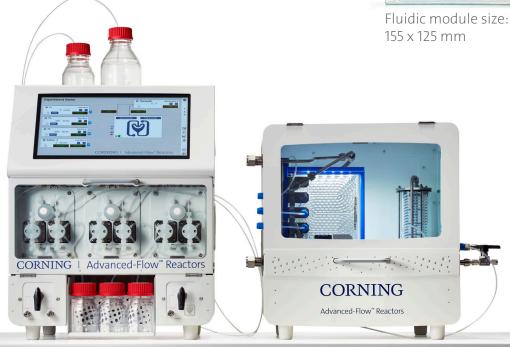

#### **Lab Dosing Unit**

- Plug and play system
- · High chemical durability due to full metal free system
- Up to 4 liquid lines including one high precision syringe pump
- 1 gas line with pressure sensor
- Thermostat for reaction temperature control included
- Easy to use touch screen control interface
- Real time data monitoring & recording. Data transfer (Ethernet)

#### Lab Reactor Unit

- · Outstanding mixing & heat exchange: featuring company's HEART-cell design
- Up to 2 fluidic modules
- · Optional cooling coil
- Back pressure regulator for pressure control
- Camera integrated
- Seamless scale-up with other Advanced-Flow™ Reactors products