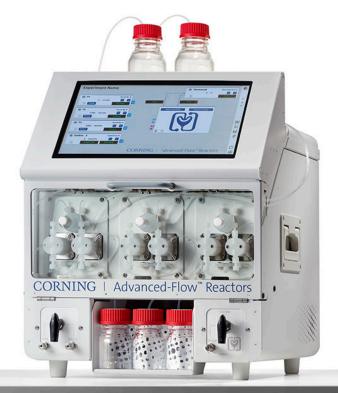

#### **Lab Dosing Unit**

- Plug and play system
- · High chemical durability due to full metal free system
- Up to 4 liquid lines including one high precision syringe pump
- 1 gas line with pressure sensor
- Thermostat for reaction temperature control included
- Easy to use touch screen control interface
- Real time data monitoring & recording. Data transfer (Ethernet)