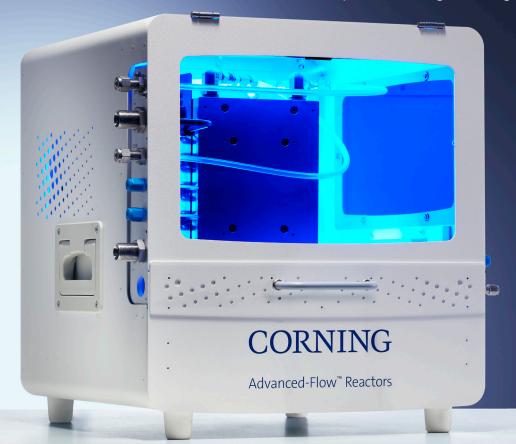

#### Lab Photo Reactor Unit

- LED panel control through dosing module touch screen interface
- Tunable LED irradiation source, with 6 different wavelengths
- High intensity LED lighting
- · Efficient light penetration with both sides of glass fluidic module illuminated
- Extended LED efficiency and lifetime due to active liquid cooling
- Back pressure regulator for pressure control
- Seamless scale-up with other higher throughput G1 and G3 photoreactors products